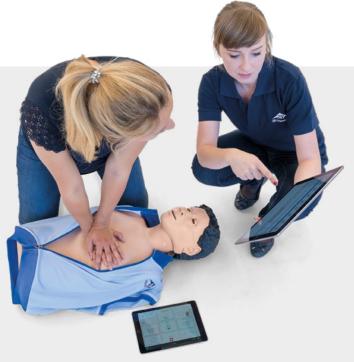

# Quality CPR Training

CPRLilly PRO+

The new **Quality CPR manikin** enables instructors and healthcare providers to measure, monitor and analyze the CPR performance of up to **10 trainees at a time**. CPR*Lilly* PRO+ helps instructors increase effectiveness and efficiency in their CPR courses by connecting with the new **CPR***Lilly* **App** on tablet to follow the CPR performance and deliver objective feedback leading to Quality CPR training.