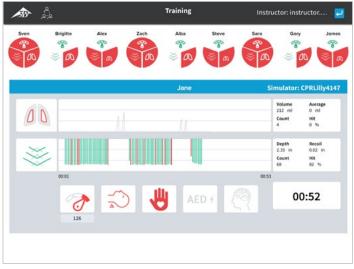

imn

Instructor will at any time be able to access a detailed view on each trainees CPR-performance by a simple touch

# Quality CPR Training

CPRLilly PRO+

The new **Quality CPR manikin** enables instructors and healthcare providers to measure, monitor and analyze the CPR performance of up to **10 trainees at a time**. CPR*Lilly* PRO+ helps instructors increase effectiveness and efficiency in their CPR courses by connecting with the new **CPR***Lilly* **App** on tablet to follow the CPR performance and deliver objective feedback leading to Quality CPR training.