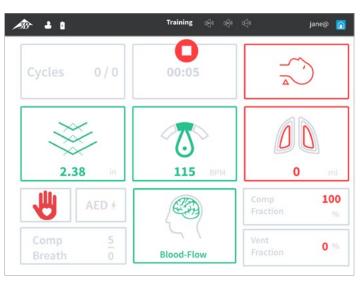

Manikin with Tablet 1022071 Manikin without Tablet 1022237

Trainees will follow the CPR parameters on a simplified feedback view and improve their performance in real time