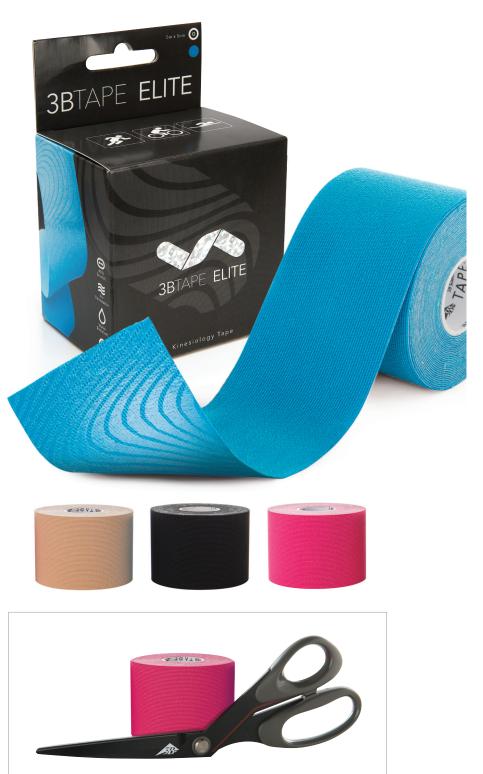

### **3B**TAPE ELITE

**3B** Scientific<sup>®</sup> Kinesiology Tape Elite was designed specifically to meet the individual needs of high performing athletes

#### **3B**TAPE ELITE

- + Easy to apply, elastic with strong support + Innovative material - a blend of 90% microfiber
- and cotton
- + Waterproof and hypoallergenic
- + Latex free and skin friendly
- + Superior adhesion, long lasting even when used under extreme conditions
- + Created specifically for high performing athletes

**3B**TAPE **ELITE** provides the trusted benefits of 3B Scientific Kinesiology Tape Classic but offers longer lasting applications. Kinesiology has been used for decades to aid in injury recovery and rehabilitation of soft tissues. **3B**TAPE **ELITE** goes one step further with its synergistic fiber composition to provide stronger adhesiveness than regular tapes.

**3B**TAPE **ELITE** rolls are 5 m x 5 cm in length and are available in Beige, Blue, Black, and Pink.

| Colour | Size       | Item No.   |
|--------|------------|------------|
| Blue   | 5 m x 5 cm | BT-1018892 |
| Beige  | 5 m x 5 cm | BT-1018890 |
| Black  | 5 m x 5 cm | BT-1018891 |
| Pink   | 5 m x 5 cm | BT-1018893 |