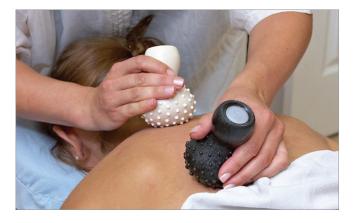

### **MASSAGE THERAPY**

### A full line of essential massage furniture and tools for your practice available at 3bscientific.com

The 3B Scientific® Massage Tables are lightweight but strong in support. Rugged enough for your daily schedule. In wooden and aluminum quality.