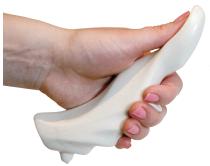

lly safe clay and glaze. These eco friendly devices are designed to provide you with a muscle-relaxing, stress-reducing, stimulating massage experience.

Heated, the tools serve as an extension of the therapist hands to warm and loosen tight muscles and balance energy point in the body. As a chilled tool, the Ceramic Wonder is a powerful decongestant as it pushes fluid and waste out of overworked, chronically tense, or inflamed tissues.

- + Can be used heated or chilled
- + 100% natural ergonomic material
- + Lightweight and durable
- + Elegant design
- + Can be used to ease muscle pain and stress providing relief



#### **Ceramic Wonder Professional Tool Set**

Heated, the 23 cm roller and one 37 cm help to warm and loosen tight muscles and balance energy point in the body. BT-1015665



Ceramic Wonder Thumbs Up Tool This tool is designed to aid the therapist's thumb. BT-1015669



**Ceramic Wonder Reflex Body Globes** Restores energy to your face and body and Increases circulation to promote oxygenate the skin BT-1015670

**Ceramic Wonder Spine Fork Tool** This tool is ideal for working along the erector spinae (extensor spinae) muscles.

BT-1015668

#### **Ceramic Wonder Touch Down Massage Tools**

These tools can be used to apply deep pressure to muscular trigger points and tension or with semi-circle moves over the rest of your body.

Touch Down Touch Down Mini

BT-1015666 BT-1015667

3bscientific.com



**3B Scientific GmbH** Rudorffweg 8 • 21031 Hamburg • Germany Phone: +49 (0)40-73966-599 • Fax: +49 (0)40-73966-598 3bscientific.com • naturalsciences@3bscientific.c