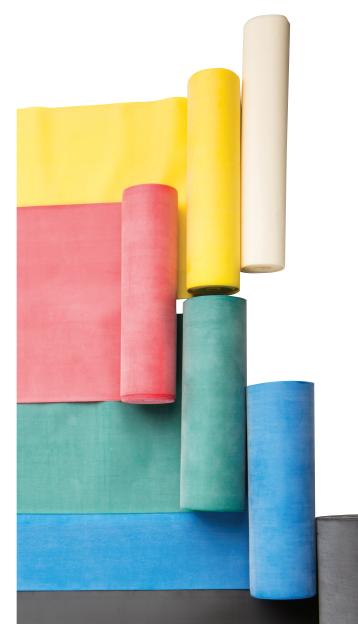

**3B**TAPE **CLASSIC** has a skin-friendly, thermoplastic wave-like acrylic adhesive on one side. The wave like adhesive is used to push sweat and moisture away from the tape. This means that **3B**TAPE **CLASSIC** is water resistance, airpermeable and does not come off in the shower, pool, or sauna. **3B**TAPE **CLASSIC** can be stretched lengthways by approximately 130 -140%. Available in Blue, Beige, Black, Pink, Green, and Yellow.

| Colour | Size        | Item No.   |
|--------|-------------|------------|
| Blue   | 5 m x 5 cm  | BT-1002405 |
| Beige  | 5 m x 5 cm  | BT-1008620 |
| Black  | 5 m x 5 cm  | BT-1008621 |
| Pink   | 5 m x 5 cm  | BT-1008622 |
| Yellow | 5 m x 5 cm  | BT-1012803 |
| Green  | 5 m x 5 cm  | BT-1012804 |
|        |             |            |
| Colour | Size        | Item No.   |
| Blue   | 31 m x 5 cm | BT-1013841 |
| Beige  | 31 m x 5 cm | BT-1013836 |
| Black  | 31 m x 5 cm | BT-1013840 |
| Pink   | 31 m x 5 cm | BT-1013842 |