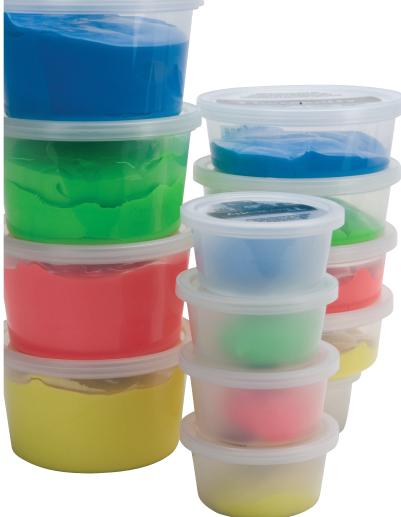

Cando<sup>®</sup> Theraputty<sup>®</sup> can be used in therapy to improve grip strength, dexterity, and hand strengthening through finger, hand and wrist resistive exercises. Each colour-coded putty has a different consistency ranging from XX-Light for strengthening the weakest grasp to X-Heavy for developing a stronger grip.

Available in convenient easy-to-open plastic containers (56 g, 85 g and 113 g) for patients to use at home and a choice of larger containers 450 g for the hospital or clinic.

| Weight | Colour | Strength | Item No.   |
|--------|--------|----------|------------|
| 85 g   | Tan    | XX-Light | BT-1015427 |
| 85 g   | Yellow | X-Light  | BT-1015428 |
| 85 g   | Red    | Light    | BT-1015429 |
| 85 g   | Green  | Medium   | BT-1015430 |
| 85 g   | Blue   | Heavy    | BT-1015431 |
| 85 g   | Black  | X-Heavy  | BT-1015432 |