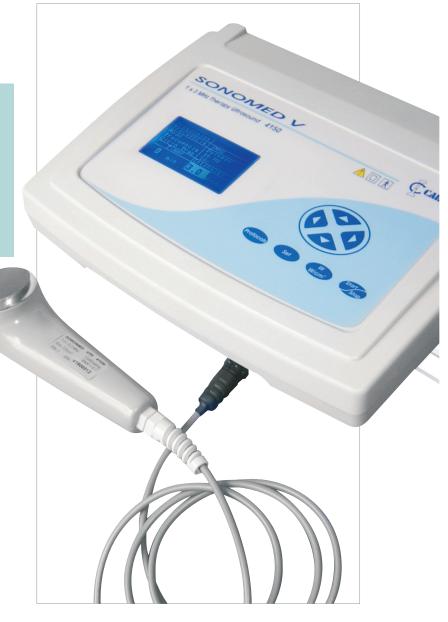

### SONOMED – Reliable ultrasound device for daily applications

#### Ultrasound Sonomed V

This lightweight mains powered Dual Frequency Ultrasound Unit provides Ultrasound Therapy at 1 and 3MHz, with continuous or a choice of pulsed modes, digital and built in pre-set protocols.

#### +

- + Continuous and pulsed ultrasound therapy
- + User friendly, lightweight design with large blue backlight
- + LCD display
- + Head overheating and cable connection auto-detection
- + 17 Protocols with most appropriate parameters for clinical indications
- + Free programmable memory positions to record your own protocols
- + Very well suited for the treatment of clinic patients or patients at home

#### Standard Accessories:

- 2 ultra sound treatment head (UTH)
- Frequency: 1 and 3 Mhz continuous and pulsed
- Instruction manual
- 3 pole power cables
- 1 gel tube

#### Specifications:

- Frequency: 1 and 3 Mhz continuous and pulsed
- Pulse frequency: 100Hz, 48Hz, 16Hz (± 10%)
- Intensity: 0-2 W/cm2 continuous / 0-3 W/cm2 pulsed
- Time switch: 1 to 20 minutes
- Mains power: 100-230 V, (50/60Hz)
- Maximum consumption: 65 VA
- Weight: 2,6 kg
- Dimensions: 31 x 11 x 21 cm