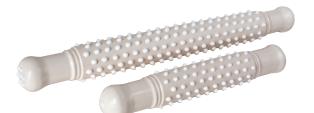

|  |

### **MASSAGE ACCESSORIES**





#### **Ceramic Wonder Tools**

Hand-crafted massage tools made from natural and environmentally safe clay and glaze. These eco friendly devices are designed to provide you with a muscle-relaxing, stress-reducing, stimulating massage experience.

Heated, the tools serve as an extension of the therapist hands to warm and loosen tight muscles and balance energy point in the body. As a chilled tool, the Ceramic Wonder is a powerful decongestant as it pushes fluid and waste out of overworked, chronically tense, or inflamed tissues.

- + Can be used heated or chilled
- + 100% natural ergonomic material
- + Lightweight and durable
- + Elegant design
- + Can be used to ease muscle pain and stress providing relief



#### **Ceramic Wonder Professional Tool Set**

Heated, the 23 cm roller and one 37 cm help to warm and loosen tight muscles and balance energy point in the body. BT-1015665



Ceramic Wonder Thumbs Up Tool This tool is designed to aid the therapist's thumb. BT-1015669



**Ceramic Wonder Reflex Body Globes** Restores energy to your face and body and Increases circulation to promote oxygenate the skin BT-1015670

**Ceramic Wonder Spine Fork Tool** This tool is ideal for working along the erector spinae (extensor spinae) muscles.

BT-1015668

#### **Ceramic Wonder Touch Down Massage Tools**

These tools can be used to apply deep pressure to muscular trigger points and tension or with semi-circle moves over the rest of your body.

Touch Down Touch Down Mini

BT-1015666 BT-1015667

3bscienti