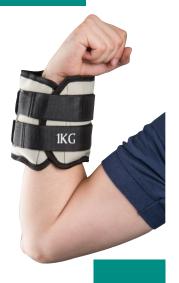

#### Trendy Cuff Weights

Hands and ankle weights made of polyester with Velcro and filled with sand (weights from 0,5 kg - 3,0 kg).

| Item No.   | Cuff Weight |
|------------|-------------|
| BT-1016562 | 0,5 KG      |
| BT-1016563 | 1,0 KG      |
| BT-1016564 | 1,5 KG      |
| BT-1016565 | 2,0 KG      |
| BT-1016566 | 2,5 KG      |
| BT-1016567 | 3,0 KG      |