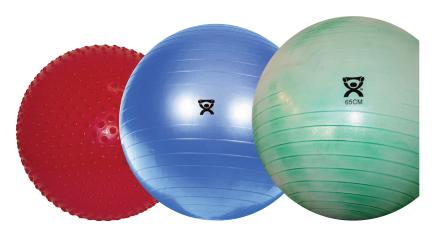

#### CanDo<sup>®</sup> Exercise Balls

CanDo<sup>®</sup> Exercise balls are used to improve balance, coordination, flexibility, strength and even just for fun. They are used by pediatric and NDT therapists as an aid for vestibular movement and equilibrium therapy, by fitness professionals as an aid for stretching and strength training programs, chair replacement, and even by pregnant women in birthing classes.

| Colour | Size  | Item No.   |
|--------|-------|------------|
| Orange | 55 cm | BT-1013948 |
| Green  | 65 cm | BT-1013949 |
| Red    | 75 cm | BT-1013950 |
| Blue   | 85 cm | BT-1013951 |

#### Variations available:

**CanDo<sup>®</sup> Deluxe Anti-Burst Exercise Ball** with a vinyl that is specially formulated to release air slowly if a sharp object accidentally punctures the ball.

| Colour | Size  | Item No.   |
|--------|-------|------------|
| Orange | 55 cm | BT-1008999 |
| Green  | 65 cm | BT-1009000 |
| Red    | 75 cm | BT-1009001 |
| Blue   | 85 cm | BT-1009002 |

 $\mbox{CanDo}^{\circ}$  Sensi-Ball with a specially textured "nubby" surface with massage effect for better grip.

| Item No.   | Size   | Colour |
|------------|--------|--------|
| BT-1015448 | 65 cm  | Green  |
| BT-1015449 | 75 cm  | Red    |
| BT-1015450 | 85 cm  | Blue   |
| BT-1015451 | 100 cm | Red    |
|            |        |        |