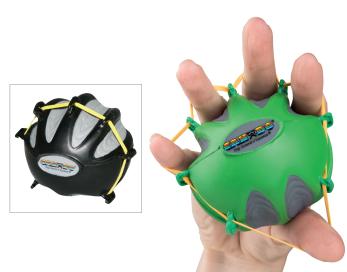

#### Digi-Flex Multi<sup>®</sup> Hand Exerciser

The Digi-Flex Multi<sup>®</sup> Hand Exerciser develops isolated finger strength, flexibility and coordination. Interchangeable finger buttons make the Multi<sup>®</sup> a truly versatile exerciser. Use each button independently to exercise fingers or compress the entire unit for complete hand and forearm strengthening. Change resistance for any finger by changing the finger button.

There are 8 levels of finger buttons available: tan (XX-Light), yellow (X-Light), red (Light), green (Medium), blue (Heavy), black (X-Heavy), silver (XX-Heavy), gold (XXX-Heavy). Clinic hand therapy and home exerciser kits, as well as individual components are available online at 3bscientific.com.