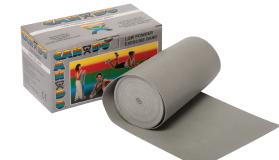

### CanDo<sup>®</sup> Theraputty<sup>™</sup> – Exercise Putty designed to strengthen hand grip

- + The material is gluten, casein and latex free
- + Thanks to different consistencies also suited for youngsters
- + The material does not dry out

Cando<sup>®</sup> Theraputty<sup>®</sup> can be used in therapy to improve grip strength, dexterity, and hand strengthening through finger, hand and wrist resistive exercises. Each colour-coded putty has a different consistency ranging from XX-Light for strengthening the weakest grasp to X-Heavy for developing a stronger grip.

Available in convenient easy-to-open plastic containers (56 g, 85 g and 113 g) for patients to use at home and a choice of larger containers 450 g for the hospital or clinic.

| Weight | Colour | Strength | Item No.   |
|--------|--------|----------|------------|
| 85 g   | Tan    | XX-Light | BT-1015427 |
| 85 g   | Yellow | X-Light  | BT-1015428 |
| 85 g   | Red    | Light    | BT-1015429 |
| 85 g   | Green  | Medium   | BT-1015430 |
| 85 g   | Blue   | Heavy    | BT-1015431 |
| 85 g   | Black  | X-Heavy  | BT-1015432 |