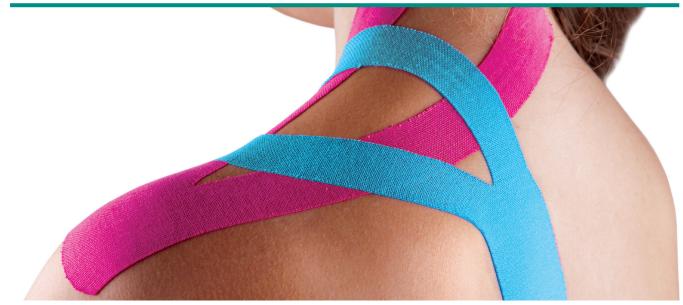

### **3B**TAPE **CLASSIC**

**3B** Scientific<sup>®</sup> Kinesiology Tape Classic was developed to be used for everyday Kinesiology taping treatments

**3B**TAPE **CLASSIC** has a skin-friendly, thermoplastic wave-like acrylic adhesive on one side. The wave like adhesive is used to push sweat and moisture away from the tape. This means that **3B**TAPE **CLASSIC** is water resistance, airpermeable and does not come off in the shower, pool, or sauna. **3B**TAPE **CLASSIC** can be stretched lengthways by approximately 130 -140%. Available in Blue, Beige, Black, Pink, Green, and Yellow.