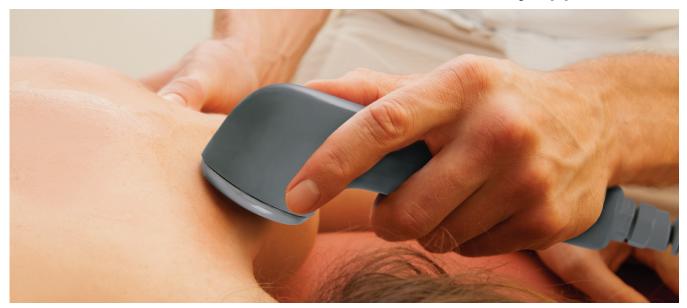

### ULTRASOUND

### SONOMED – Reliable ultrasound device for daily applications

#### Ultrasound Sonomed V

This lightweight mains powered Dual Frequency Ultrasound Unit provides Ultrasound Therapy at 1 and 3MHz, with continuous or a choice of pulsed modes, digital and built in pre-set protocols.