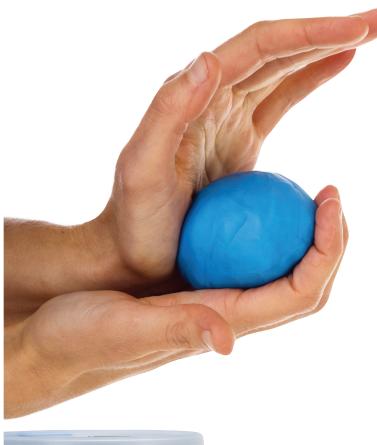

### CanDo<sup>®</sup> Theraputty<sup>™</sup> – Exercise Putty designed to strengthen hand grip

- + The material is gluten, casein and latex free
- + Thanks to different consistencies also suited for youngsters
- + The material does not dry out

Cando<sup>®</sup> Theraputty<sup>®</sup> can be used in therapy to improve grip strength, dexterity, and hand strengthening through finger, hand and wrist resistive exercises. Each colour-coded putty has a different consistency ranging from XX-Light for strengthening the weakest grasp to X-Heavy for developing a stronger grip.