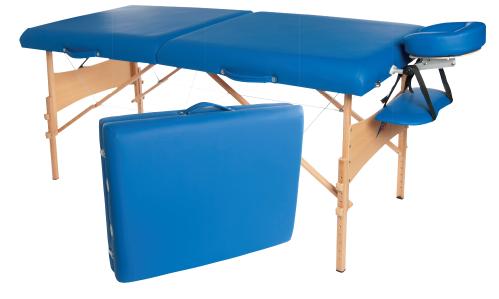

### A full line of essential massage furniture and tools for your practice available at 3bscientific.com

The 3B Scientific® Massage Tables are lightweight but strong in support. Rugged enough for your daily schedule. In wooden and aluminum quality.

#### **3B Basic Portable Massage Table**

| Colour   | Item No.   |
|----------|------------|
| Blue     | BT-1013724 |
| Green    | BT-1013725 |
| Burgundy | BT-1013726 |