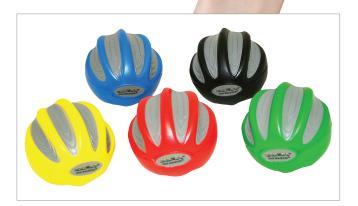

#### Digi-Flex Multi<sup>®</sup> Hand Exerciser

The Digi-Flex Multi<sup>®</sup> Hand Exerciser develops isolated finger strength, flexibility and coordination. Interchangeable finger buttons make the Multi<sup>®</sup> a truly versatile exerciser. Use each button independently to exercise fingers or compress the entire unit for complete hand and forearm strengthening. Change resistance for any finger by changing the finger button.

There are 8 levels of finger buttons available: tan (XX-Light), yellow (X-Light), red (Light), green (Medium), blue (Heavy), black (X-Heavy), silver (XX-Heavy), gold (XXX-Heavy). Clinic hand therapy and home exerciser kits, as well as individual components are available online at 3bscientific.com.