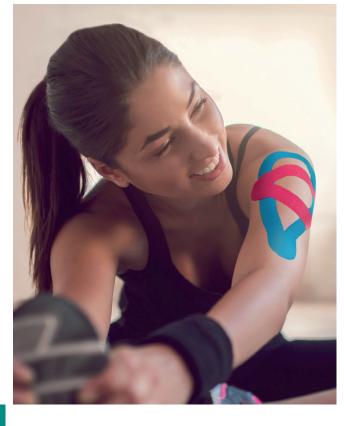

### **3B**TAPE **CLASSIC**

**3B** Scientific<sup>®</sup> Kinesiology Tape Classic was developed to be used for everyday Kinesiology taping treatments

**3B**TAPE **CLASSIC** has a skin-friendly, thermoplastic wave-like acrylic adhesive on one side. The wave like adhesive is used to push sweat and moisture away from the tape. This means that **3B**TAPE **CLASSIC** is water resistance, airpermeable and does not come off in the shower, pool, or sauna. **3B**TAPE **CLASSIC** can be stretched lengthways by approximately 130 -140%. Available in Blue, Beige, Black, Pink, Green, and Yellow.