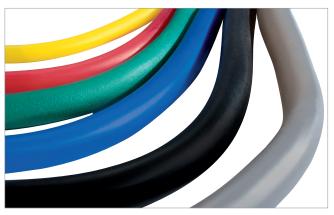

**Sup-R Band**<sup>®</sup> is colour coded in TheraBand<sup>®</sup> colours for easy reference and is available in 46 m, 5,5 m, sets of 3 (with different strength) and single packaging.

| Length | Colour | Resistance | Item No.   |
|--------|--------|------------|------------|
| 5,5 m  | Yellow | X-Light    | BT-1020816 |
| 5,5 m  | Red    | Light      | BT-1020817 |
| 5,5 m  | Green  | Medium     | BT-1020818 |
| 5,5 m  | Blue   | Heavy      | BT-1020819 |
| 5,5 m  | Black  | X-Heavy    | BT-1020820 |

#### CanDo<sup>®</sup> Exercise Band

 ${\sf CanDo}^{*}$  exercise bands are perfect for rehabilitation and strengthening of the muscles. Available in 8 colour coded resistance strengths in 91,4 m, 46 m, 5,5 m, low powder and latex free & perforated.